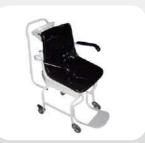

Load Platform Area(L\*W):375\*275mm Product Size(L\*W\*H):535\*275\*940mm

Code:

TC-TCS-200RTB

**Product Name:** 

Digital Wheelchair Scale

**Specification** 

Max. Weighting:200kgs Min. Weighting:2kg Weight Division: 100g

Product Size(LxWxH):870x560x1070mm

N.W/G.W.:25kgs/35kgs