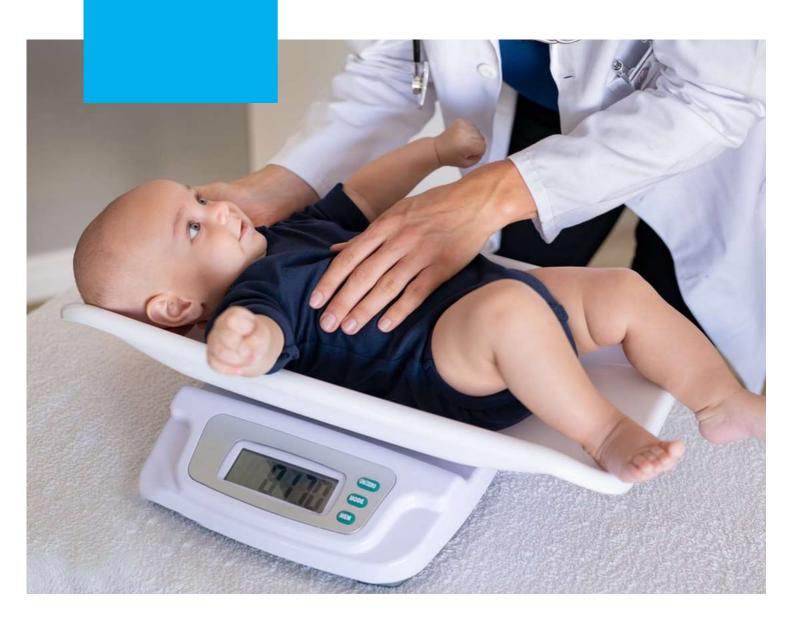

# **BABY SCALES**

# Code: TC-HCS-20D-YE

**Product Name:** Digital Baby Scale

### **Specification**

Max. Weighting: 20kgs Weight Division:10g/0.5oz Load Platform Area(L\*W\*H):590\*400\*180mm Product Size(L\*W\*H):620\*325\*70mm N.W./G.W.:4kgs/5kgs

Code: TC-ACS-20B-YE

### **Product Name:**

Digital Baby Scale

### **Specification**

Max. Weighting: 20kgs Weight Division: 10g/0.5oz Height Measurement Rang:0~560mm Height division:1mm